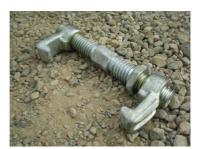

#### Bridge Clamp

Bridge Clamps are used to clamp containers together horizontally.

Part Number: CHBC

#### Heavy Duty Bridge Clamps

Heavy duty bridge clamps are used to clamp containers together horizontally when a higher load capability is required.

Part Number: CHBC - HD

**Horizontal Twist Lock** Horizontal twist locks are used to connect containers together horizontally.