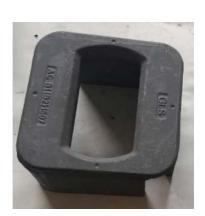

#### **Stacking Cones**

Stacking cones provide a means to align a shipping container when stacking but do not provide vertical or lateral restraint between containers once stacked

Part Number: CHSSC

#### Weldable cones

Weldable cones provide a means to locate a shipping container onto another object but do not provide vertical restraint and only limited lateral restraint

Part Number: CHWC