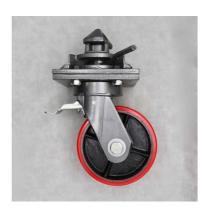

Part Number: CHTR1T

**3 Tonne Container Castor Wheel** Allows you to easily move a container on flat surfaces. Connects directly to the bottom corners of your container. Each has a 3 tonne WLL so giving a combined 12 tonne WLL when using one in each corner.