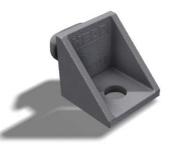

#### Weldable cones

Weldable cones provide a means to locate a shipping container onto another object but do not provide vertical restraint and only limited lateral restraint

Part Number: CHWC