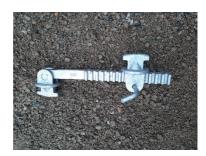

#### Bridge Clamp

Bridge Clamps are used to clamp containers together horizontally.

Part Number: CHBC

#### Heavy Duty Bridge Clamps

Heavy duty bridge clamps are used to clamp containers together horizontally when a higher load capability is required.

Part Number: CHBC - HD

**Horizontal Twist Lock** Horizontal twist locks are used to connect containers together horizontally.