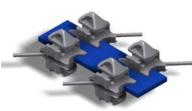

# **Vertical Container Connections**

**Double Ended Twist Lock** Double Twist Locks are used to connect two containers together vertically.

Part Number: CHDTL

Semi-Automatic Twist Lock

Semi-automatic Twist Locks can be pre-loaded and will shut automatically when a container is placed on them. These twist locks are also rated and marked for a 10T lifting capacity.