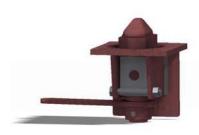

# **Vertical Container Connections**

**Double Ended Twist Lock** Double Twist Locks are used to connect two containers together vertically.

Part Number: CHDTL

Semi-Automatic Twist Lock

Semi-automatic Twist Locks can be pre-loaded and will shut automatically when a container is placed on them. These twist locks are also rated and marked for a 10T lifting capacity.

Part Number: CHSATL

**Fully Automatic Twist Lock** Fully Automatic Twist Locks have a fully automatic locking / unlocking function when loading and unloading containers.

Part Number: CHFATL

**Transverse Double Ended Twist Lock** The transverse double ended twist lock allows the stacking of containers at 90° to each other.