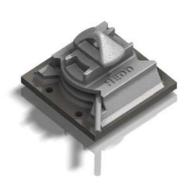

# **Vertical Container Connections**

**Double Ended Twist Lock** Double Twist Locks are used to connect two containers together vertically.

Part Number: CHDTL

Semi-Automatic Twist Lock

Semi-automatic Twist Locks can be pre-loaded and will shut automatically when a container is placed on them. These twist locks are also rated and marked for a 10T lifting capacity.

Part Number: CHSATL

**Fully Automatic Twist Lock** Fully Automatic Twist Locks have a fully automatic locking / unlocking function when loading and unloading containers.

Part Number: CHFATL

**Transverse Double Ended Twist Lock** The transverse double ended twist lock allows the stacking of containers at 90° to each other.