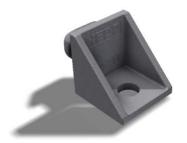

# **Container Footing Connections**

**Side Twist Lock** Allows your container to be bolted to a slab or footing without the need to move the container.

Part Number: CHSTL

**Boltable Twist Lock** Allows your container to be bolted to footing either using embedments or retrofitted anchor bolts.

Part Number: CHBTL