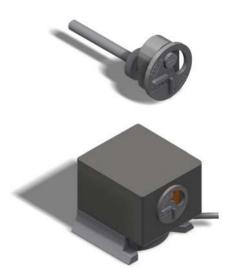

# **Vertical Container Connections**

**Double Ended Twist Lock** Double Twist Locks are used to connect two containers together vertically.

Part Number: CHDTL

Semi-Automatic Twist Lock

Semi-automatic Twist Locks can be pre-loaded and will shut automatically when a container is placed on them. These twist locks are also rated and marked for a 10T lifting capacity.

Part Number: CHSATL

**Fully Automatic Twist Lock** Fully Automatic Twist Locks have a fully automatic locking / unlocking function when loading and unloading containers.

Part Number: CHFATL

**Transverse Double Ended Twist Lock** The transverse double ended twist lock allows the stacking of containers at 90° to each other.