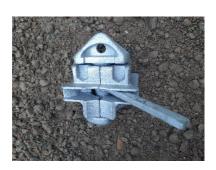

# **Vertical Container Connections**

**Double Ended Twist Lock** Double Twist Locks are used to connect two containers together vertically.

Part Number: CHDTL

Semi-Automatic Twist Lock

Semi-automatic Twist Locks can be pre-loaded and will shut automatically when a container is placed on them. These twist locks are also rated and marked for a 10T lifting capacity.