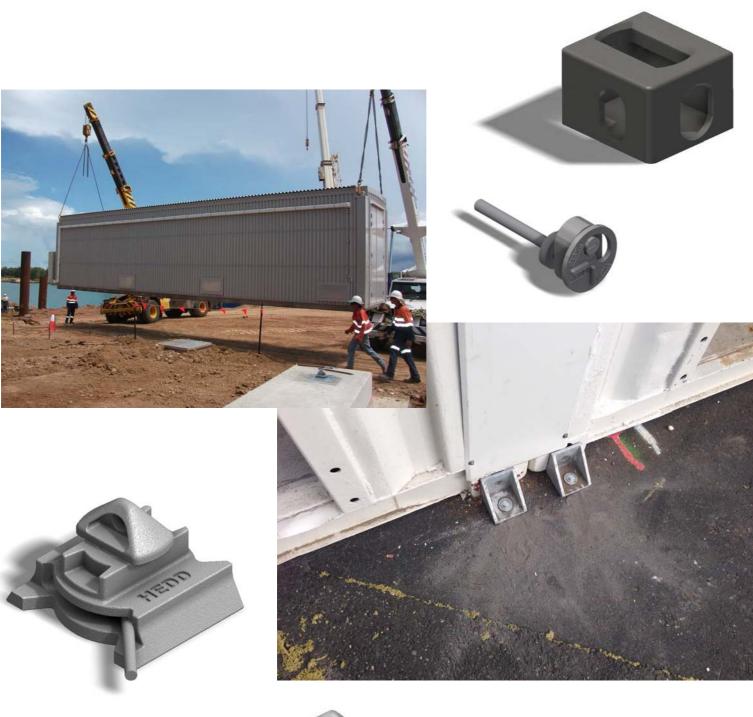

# **Structural Connections**

**Weldable Twist Lock** Can be welded to any structure to allow shipping container connection.

Part Number: CHWTL

**Transverse Weldable Twist Lock** Has the locking head 90 degrees compared to the standard Weldable Twist Lock.

Part Number: CHTWTL

**Boltable Twist Lock** Can be bolted to any structure to allow shipping container connection.

Part Number: CHBTL

**Raised Foundation** Can be welded to any structure to allow shipping container connection through a double ended twist lock (CHDTL).

# **Container Footing Connections**

**Side Twist Lock** Allows your container to be bolted to a slab or footing without the need to move the container.

Part Number: CHSTL

**Boltable Twist Lock** Allows your container to be bolted to footing either using embedments or retrofitted anchor bolts.