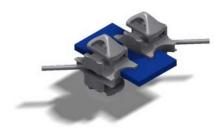

#### **Twist Lock 2 Way Joiner**

Twist lock 2 Way joiners are used to connect two double stacked containers together horizontally where you may not be able to get a Bridge Clamp in place. They are used in conjunction with the CHDTL.

Part Number: CHTL2WJ