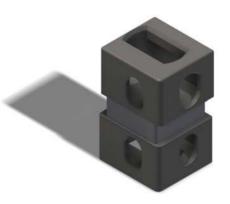

#### Interconnectors

Interconnectors are used to connect containers together horizontally when a higher load capability is required

Part Number: CHINTB, CHINTT