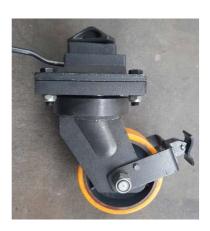

Part Number: CHC1-3T

**5 Tonne Container Castor Wheel** Allows you to easily move a container on flat surfaces. Connects directly to the bottom corners of your container. Each has a 5 tonne WLL so giving a combined 20 tonne WLL when using one in each corner.

Part Number: CHC1-5T