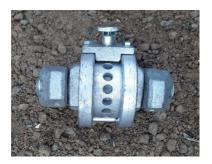

# **Vertical Container Connections**

**Double Ended Twist Lock** Double Twist Locks are used to connect two containers together vertically.

Part Number: CHDTL

Semi-Automatic Twist Lock

Semi-automatic Twist Locks can be pre-loaded and will shut automatically when a container is placed on them. These twist locks are also rated and marked for a 10T lifting capacity.

Part Number: CHSATL

**Fully Automatic Twist Lock** Fully Automatic Twist Locks have a fully automatic locking / unlocking function when loading and unloading containers.

Part Number: CHFATL

**Transverse Double Ended Twist Lock** The transverse double ended twist lock allows the stacking of containers at 90° to each other.