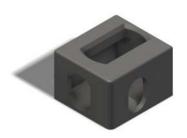

# **Container Connections**

**Corner Casting** 

Corner Castings are the generic items used to allow connection of shipping containers to other objects.

Part Numbers:

CHCCTL, CHCCTR, CHCCBL, CHCCBR