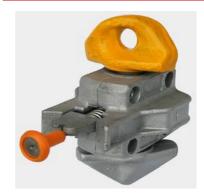

# **Vertical Container Connections**

**Double Ended Twist Lock** Double Twist Locks are used to connect two containers together vertically.

Part Number: CHDTL

Semi-Automatic Twist Lock

Semi-automatic Twist Locks can be pre-loaded and will shut automatically when a container is placed on them. These twist locks are also rated and marked for a 10T lifting capacity.

Part Number: CHSATL

**Fully Automatic Twist Lock** Fully Automatic Twist Locks have a fully automatic locking / unlocking function when loading and unloading containers.

Part Number: CHFATL

**Transverse Double Ended Twist Lock** The transverse double ended twist lock allows the stacking of containers at 90° to each other.