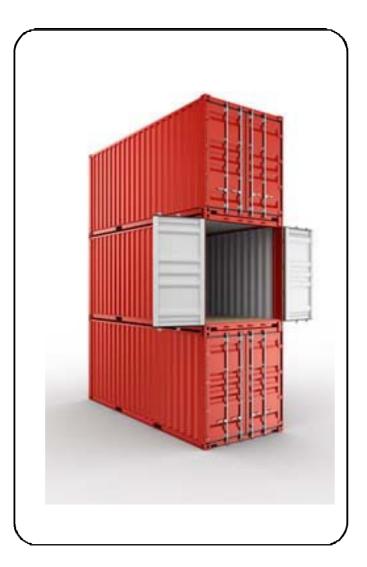

# **Vertical Container Connections**

**Double Ended Twist Lock** Double Twist Locks are used to connect two containers together vertically.

Part Number: CHDTL

Semi-Automatic Twist Lock

Semi-automatic Twist Locks can be pre-loaded and will shut automatically when a container is placed on them. These twist locks are also rated and marked for a 10T lifting capacity.