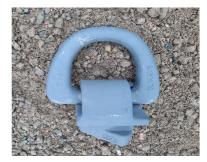

### **Lifting D-Rings**

Load rated for lifting purposes. Allows you to top lift using the container corner castings.

Part Number: CHCCD