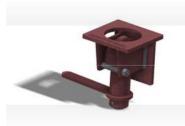

#### Bridge Clamp

Bridge Clamps are used to clamp containers together horizontally.

Part Number: CHBC

#### Heavy Duty Bridge Clamps

Heavy duty bridge clamps are used to clamp containers together horizontally when a higher load capability is required.

Part Number: CHBC - HD

**Horizontal Twist Lock** Horizontal twist locks are used to connect containers together horizontally.