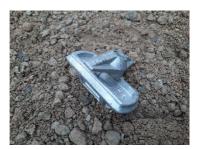

#### **Stacking Cones**

Stacking cones provide a means to align a shipping container when stacking but do not provide vertical or lateral restraint between containers once stacked

Part Number: CHSSC