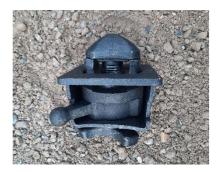

# **Vertical Container Connections**

**Double Ended Twist Lock** Double Twist Locks are used to connect two containers together vertically.

Part Number: CHDTL

Semi-Automatic Twist Lock

Semi-automatic Twist Locks can be pre-loaded and will shut automatically when a container is placed on them. These twist locks are also rated and marked for a 10T lifting capacity.

Part Number: CHSATL

**Fully Automatic Twist Lock** Fully Automatic Twist Locks have a fully automatic locking / unlocking function when loading and unloading containers.

Part Number: CHFATL

**Transverse Double Ended Twist Lock** The transverse double ended twist lock allows the stacking of containers at 90° to each other.