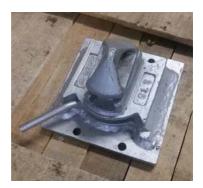

#### Bridge Clamp

Bridge Clamps are used to clamp containers together horizontally.

Part Number: CHBC