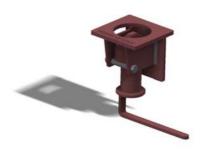

#### Bridge Clamp

Bridge Clamps are used to clamp containers together horizontally.

Part Number: CHBC

#### Heavy Duty Bridge Clamps

Heavy duty bridge clamps are used to clamp containers together horizontally when a higher load capability is required.

Part Number: CHBC - HD

**Horizontal Twist Lock** Horizontal twist locks are used to connect containers together horizontally.