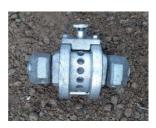

#### Bridge Clamp

Bridge Clamps are used to clamp containers together horizontally.

Part Number: CHBC

#### Heavy Duty Bridge Clamps

Heavy duty bridge clamps are used to clamp containers together horizontally when a higher load capability is required.

Part Number: CHBC - HD

**Horizontal Twist Lock** Horizontal twist locks are used to connect containers together horizontally.