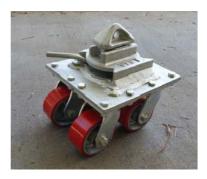

### **Container Corner Trolley**

Allows you to easily move a container on flat surfaces. Connects directly to the bottom corners of your container. Each has a 1 tonne WLL so giving a combined 4 tonne WLL when using one in each corner.