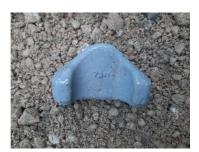

#### Weldable cones

Weldable cones provide a means to locate a shipping container onto another object but do not provide vertical restraint and only limited lateral restraint

Part Number: CHWC