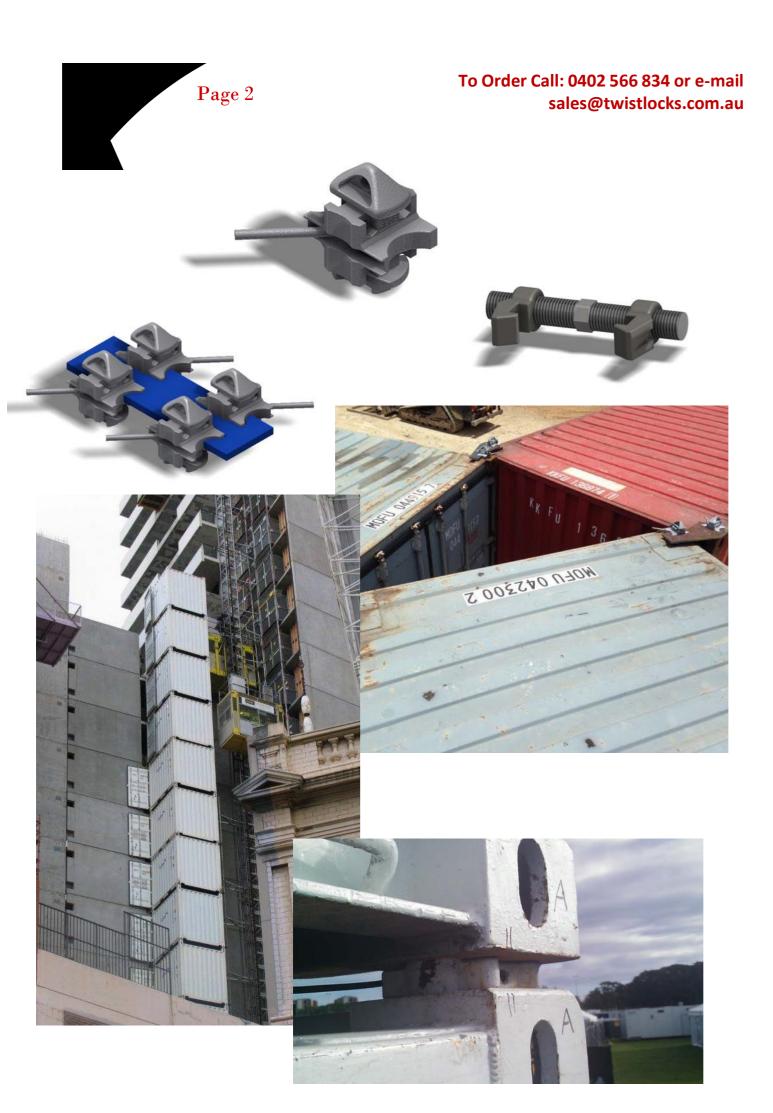

#### Bridge Clamp

Bridge Clamps are used to clamp containers together horizontally.

Part Number: CHBC

#### Heavy Duty Bridge Clamps

Heavy duty bridge clamps are used to clamp containers together horizontally when a higher load capability is required.

Part Number: CHBC - HD

**Horizontal Twist Lock** Horizontal twist locks are used to connect containers together horizontally.

#### Interconnectors

Interconnectors are used to connect containers together horizontally when a higher load capability is required

Part Number: CHINTB, CHINTT