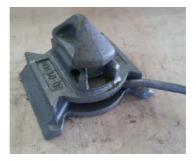

#### **Stacking Cones**

Stacking cones provide a means to align a shipping container when stacking but do not provide vertical or lateral restraint between containers once stacked

Part Number: CHSSC