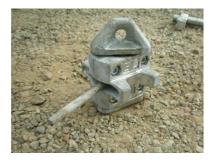

#### Bridge Clamp

Bridge Clamps are used to clamp containers together horizontally.

Part Number: CHBC

#### Heavy Duty Bridge Clamps

Heavy duty bridge clamps are used to clamp containers together horizontally when a higher load capability is required.

Part Number: CHBC - HD

**Horizontal Twist Lock** Horizontal twist locks are used to connect containers together horizontally.