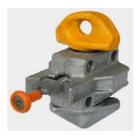

# **Container Footing Connections**

**Side Twist Lock** Allows your container to be bolted to a slab or footing without the need to move the container.

Part Number: CHSTL

**Boltable Twist Lock** Allows your container to be bolted to footing either using embedments or retrofitted anchor bolts.

Part Number: CHBTL