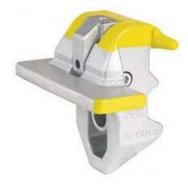

# **Vertical Container Connections**

**Double Ended Twist Lock** Double Twist Locks are used to connect two containers together vertically.

Part Number: CHDTL

Semi-Automatic Twist Lock

Semi-automatic Twist Locks can be pre-loaded and will shut automatically when a container is placed on them. These twist locks are also rated and marked for a 10T lifting capacity.

Part Number: CHSATL

**Fully Automatic Twist Lock** Fully Automatic Twist Locks have a fully automatic locking / unlocking function when loading and unloading containers.

Part Number: CHFATL

**Transverse Double Ended Twist Lock** The transverse double ended twist lock allows the stacking of containers at 90° to each other.