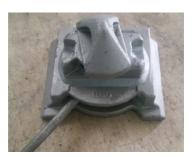

#### Weldable cones

Weldable cones provide a means to locate a shipping container onto another object but do not provide vertical restraint and only limited lateral restraint

Part Number: CHWC