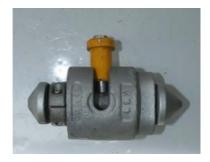

# **Container Footing Connections**

**Side Twist Lock** Allows your container to be bolted to a slab or footing without the need to move the container.

Part Number: CHSTL

**Boltable Twist Lock** Allows your container to be bolted to footing either using embedments or retrofitted anchor bolts.

Part Number: CHBTL